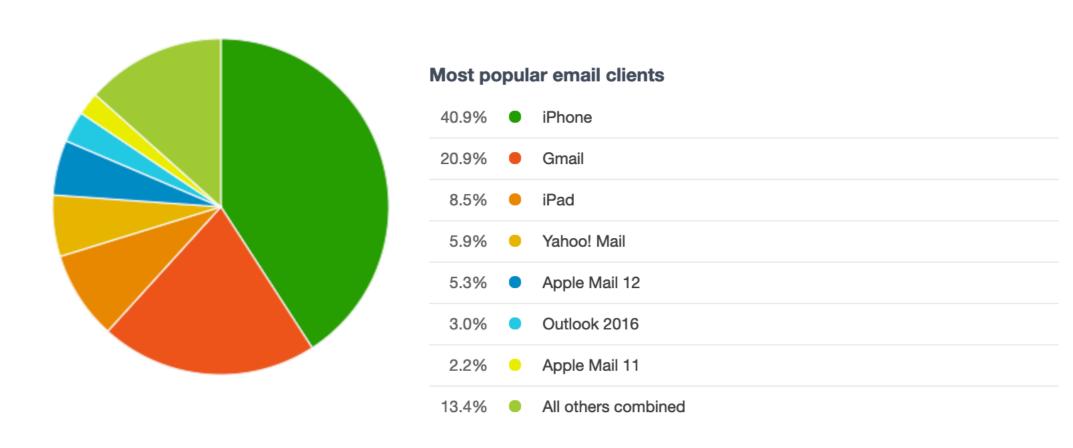

#### **Email Client Usage**

Lords of the Boulevard - Sent last Wednesday at 4:56 am