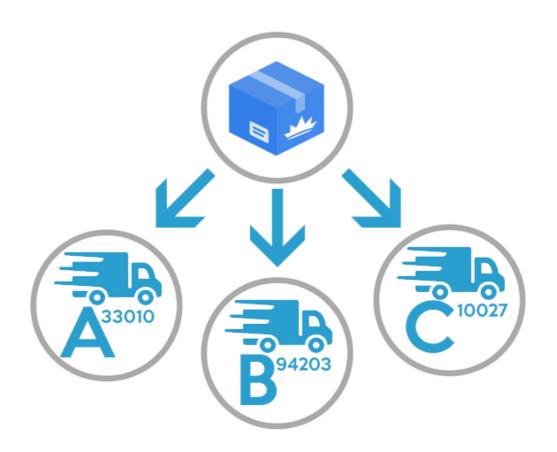

### Dynamic fulfillment selection.

Dynamic fulfillment selection.

### Dynamic fulfillment selection.

Too much work?

Just do this then.

| Suggestions   | Orders |
|---------------|--------|
| Ship from GLW | 5      |

Dynamic fulfillment selection.

Bonus points if WineDirect just manages all fulfillment locations for us, like Amazon does.