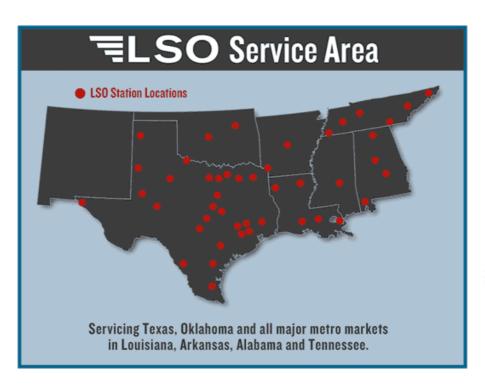

| \$9,780.49<br>% of Total: 100.00% (\$9,780.49) | 48<br>% of Total:<br>100.00% (48) |                                      |
| 1. desktop      | \$4,597.72                                     | 54.17%                            |                                      |
| 2. ■ mobile     | \$3,402.60                                     | 33.33%                            | 12.5%                                |
| 3. ■ tablet     | \$1,780.17                                     | 12.50%                            |                                      |
|                 |                                                |                                   | 33.3%                                |



Web payments





25 million users





#### **WineDirect Fulfillment partners**

# WINE2U





## **UPS and FedEx Access Point integrations**







#### **HelpScout integration**



#### Harness our data.





Things you can do with data aggregation.

- Customer Scoring
- Purchase Preferences and Prediction
- Comparative Peer Groupings for Winery KPIs
  - Address and Email Address Correction





#### Wine Clubs 3.0

## Make them personalized and predictive!



# Ready to build your box? Select red, white or both. 2 Red, 2 White

#### Wine Clubs 3.0

#### Make them flexible.



#### MANAGE FREQUENCY

When you join, you tell us how much coffee you'll need and we'll set your deliveries to suit - so you've always got the right amount of coffee. Going on holiday? Pause or cancel orders at any time!



#### MULTIPLE ADDRESSES

Multiple recurring orders allow you to have your coffee