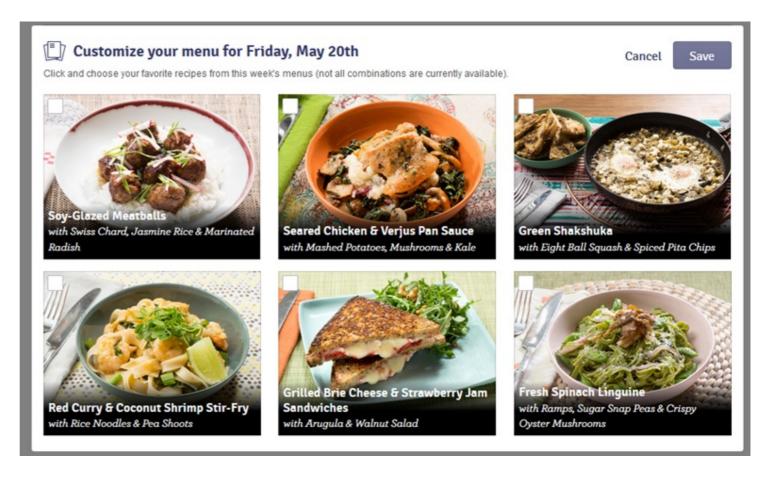

#### Wine Clubs 3.0

## Make them personalized and predictive!

#### Make them flexible.

## Interacting with Clubs should fun and enticing.

**Gross** Beautiful