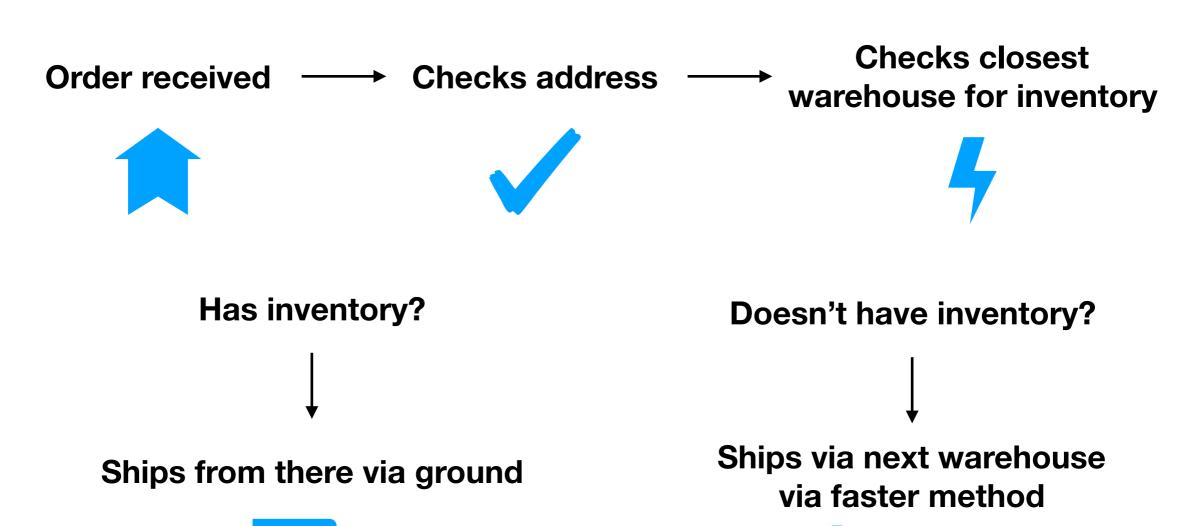

### Dynamic fulfillment selection.

Dynamic fulfillment selection.

### Dynamic fulfillment selection.

Too much work?

Just do this then.

| Suggestions   | Orders |
|---------------|--------|
| Ship from GLW | 5      |

Dynamic fulfillment selection.

Bonus points if WineDirect just manages all fulfillment locations for us, like Amazon does.