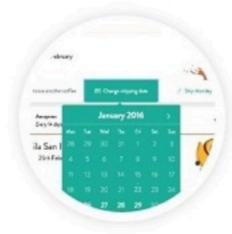

#### FLEXIBLE DELIVERIES

Hit the 'Ship tomorrow' button on your Account Page before 1pm Monday to Friday for free next-day delivery. Too much coffee? We've got a button for that too. Simply click 'Change shipping date' to reschedule orders.