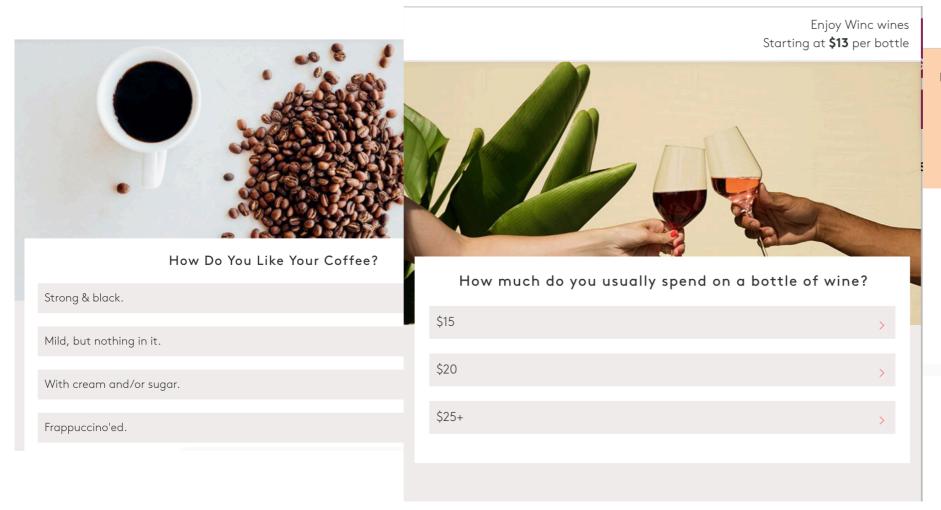

# Ready to build your box? Select red, white or both. 2 Red, 2 White

#### Wine Clubs 3.0

#### Make them flexible.