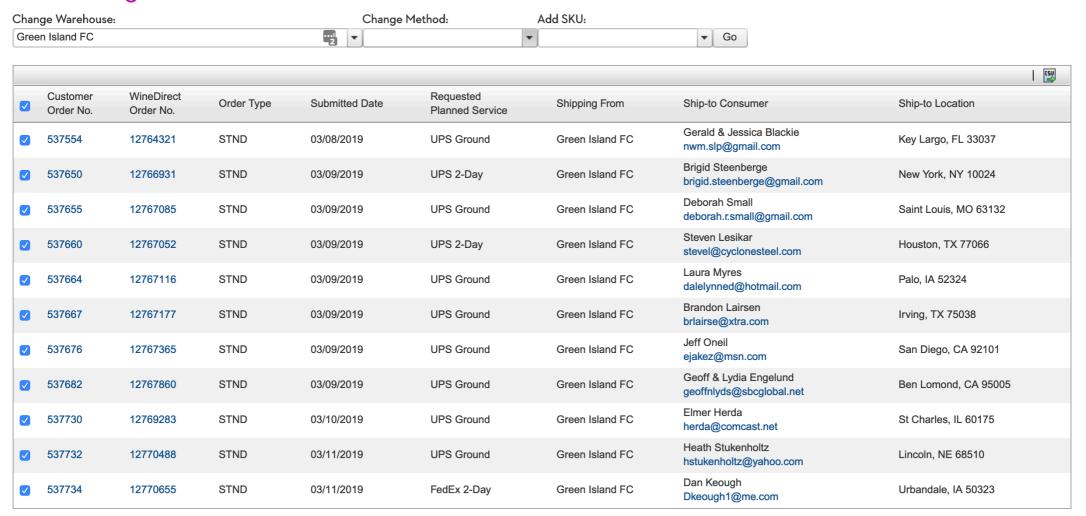

ineDirect SKU | Description                                                              | Quantity<br>(On<br>Order) | Quantity<br>(New<br>Amount) | Unit Price<br>(On<br>Order) | Unit Price<br>(New<br>Amount) |
| 3 | 1      |           | 1116.750.ZN.BS | 1097360        | T-Vine Winery Zinfandel Black Sears<br>Vineyard Howell Mountain 2016 750 | 2                         | 2                           | \$70.00                     | \$70.00                       |
| 3 | 2      |           | 1309.750.PS.NV | 1050176        | T-Vine Winery Petite Sirah Napa<br>Valley 2009 750                       | 2                         | 2                           | \$50.00                     | \$50.00                       |



#### **Bulk change/add in WineDirect Fulfillment**

#### **Bulk Change**



#### Web payments

#### **Email Client Usage**

Lords of the Boulevard - Sent last Wednesday at 4:56 am



## Web payments

| Device Category | Revenue \$                                     | Transactions                      | Contribution to total:  Transactions |
|-----------------|------------------------------------------------|-----------------------------------|--------------------------------------|
|                 | \$9,780.49<br>% of Total: 100.00% (\$9,780.49) | 48<br>% of Total:<br>100.00% (48) |                                      |
| 1. desktop      | \$4,597.72                                     | 54.17%                            |                                      |
| 2. ■ mobile     | \$3,402.60                                     | 33.33%