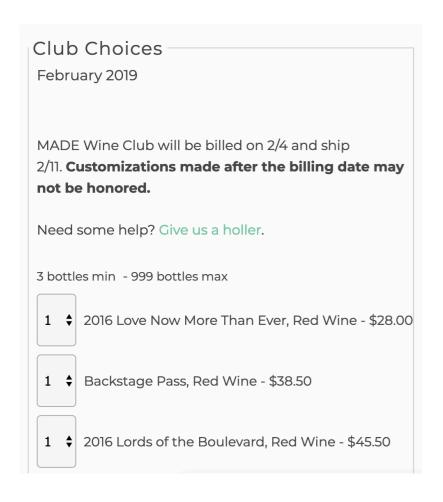

#### Wine Clubs 3.0

## Make them personalized and predictive!

#### Make them flexible.

## Interacting with Clubs should fun and enticing.

**Gross** Beautiful