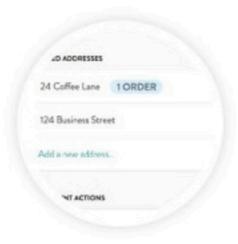

#### MULTIPLE ADDRESSES

Multiple recurring orders allow you to have your coffee shipped anywhere in the UK, whenever you need it. Use pods at home and a cafetiere at work? No problem. Our easy-to-use system lets you stay stocked up everywhere.