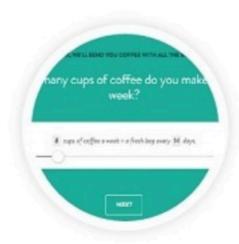

#### MANAGE FREQUENCY

When you join, you tell us how much coffee you'll need and we'll set your deliveries to suit - so you've always got the right amount of coffee. Going on holiday? Pause or cancel orders at any time!