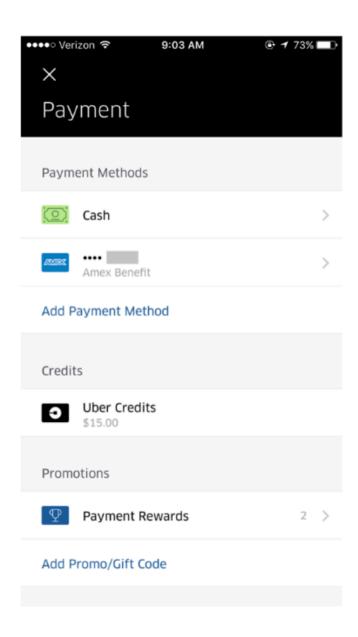

#### Web payments

## Web payments

| Device Category | Revenue \$                                     | Transactions                      | Contribution to total:  Transactions |
|-----------------|------------------------------------------------|-----------------------------------|--------------------------------------|
|                 | \$9,780.49<br>% of Total: 100.00% (\$9,780.49) | 48<br>% of Total:<br>100.00% (48) |                                      |
| 1. desktop      | \$4,597.72                                     | 54.17%                            |                                      |
| 2. ■ mobile     | \$3,402.60                                     | 33.33%                            | 12.5%                                |
| 3. ■ tablet     | \$1,780.17                                     | 12.50%                            |                                      |
|                 |                                                |                                   | 33.3%                                |

Web payments

25 million users